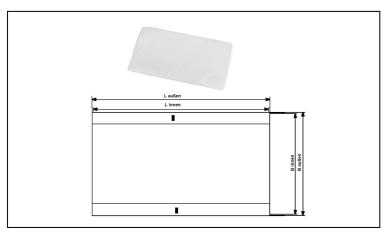

## **TWIXTER Progressive 40 cm**

| washed<br>46 cm     | washed                      |
|---------------------|-----------------------------|
| 16 cm               |                             |
| <del>1</del> 0 Cili | 45 cm                       |
| 44 cm               | 43 cm                       |
| 4,5 cm              | 24 cm                       |
| 3,5 cm              | 23 cm                       |
|                     |                             |
|                     | 3 %                         |
|                     | 44 cm<br>24,5 cm<br>23,5 cm |